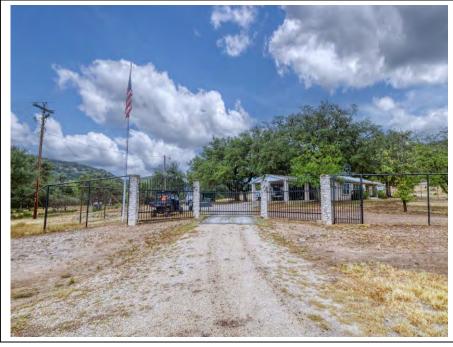

THE BOAZ RANCH
20457 S. HWY 55, 327 ACRES
ROCKSPRINGS, TX. 78880

REAL ESTATE IS OUR BUSINESS.....
OUR ONLY BUSINESS!

- EASY ACCESS
- RECREATIONAL
- ELECTRICITY
- SEPTIC
- GREAT FOR FAMILY
- PAVED FRONTAGE
- MANY ROADS
- REMODELED
- MOSTLY LOW FENCED
- PLENTY OF GAME
- RESIDENTIAL
- CLOSE NUECES
- PULLIAM CREEK NEARBY
- READY TO HUNT
- WATER TANK

THE BOAZ RANCH, is located a few minutes north of Barksdale, Tx. The 327+/- acres of high-quality Texas Hill Country with over 300 ft. of elevation difference providing scenic views of the surrounding valleys. The land is diverse, loaded with Live Oak and hardwoods, with plenty of cover from cedar, & many others. An improved road system leading from the ranch home, that provides all-weather access through most of ranch, with ATV/JEEP trails traversing the property in all directions. Selective brush clearing allows for easy travel throughout the ranch while leaving thick enough cover to attract native and exotic trophy animals. It is rare to find a ranch of this size that offers such dramatic topography, yet gentle enough to be enjoyed by the entire family. Additional property available across the highway fronting on Pulliam creek.